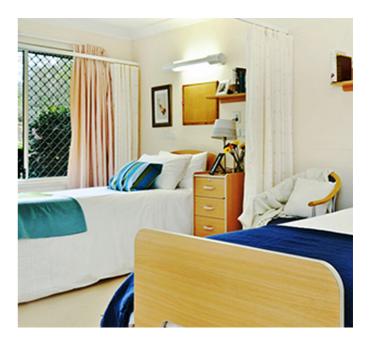

# Companion Room - 2 Bed - Shared

#### Room features

- Spacious companion room with a shared ensuite.
- Large window that allows a good flow of natural light into the room.

#### **Design features**

Services and support designed to optimise your health and wellbeing.

Companion Room - 2 Bed - Shared Room Cost

\$410,000