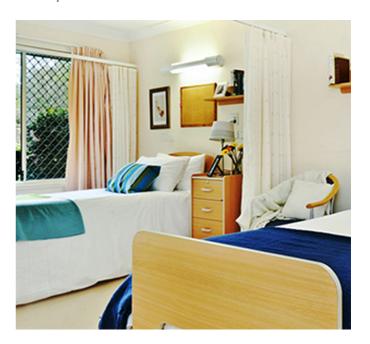

# Companion Room - 2 Bed - Private

#### Room features

- Spacious companion room with private ensuite.
- Large window that allows a good flow of natural light into the room.

#### **Design features**

Services and support designed to optimise your health and wellbeing.

Companion Room - 2 Bed - Private Room Cost

\$420,000